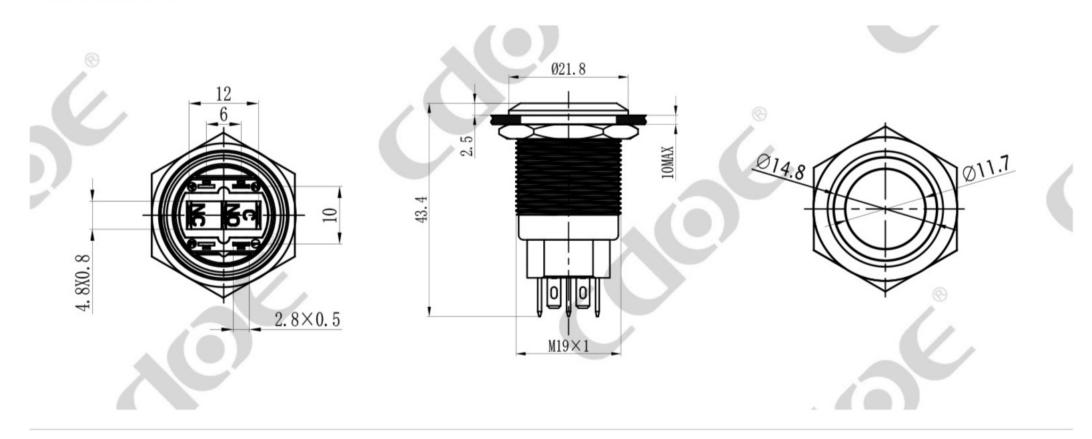

## ▶ **Product Size:**

## ► Technical Parameter:

|                        | HBDS1-D19C black momentary push button switch               |
|------------------------|-------------------------------------------------------------|
| Product model :        | HBDS1-D19C-11E(Z)/J/T/B/T19                                 |
| Mounting hole size :   | 19MM                                                        |
| Switch value:          | Ith:10A,UI:250V                                             |
| <b>Operation type:</b> | Momentary, Latching                                         |
| Contact configuration: | 1NO1NC                                                      |
| Appearance material:   | Head: Aluminium alloy;                                      |
|                        | Switch button surface: Aluminium alloy;                     |
|                        | Base: Plastic PA66;                                         |
|                        | Contact: Silver alloy;                                      |
| Terminal type:         | Pin terminal                                                |
| Connection form:       | Supporting connector/Welding wire;                          |
| Lamp bead parameters   |                                                             |
| Rated voltage :        | 6V/12V/24V/36V/110V/220V;(Other voltages can be customized) |
| Rated current:         | ≤20mA                                                       |
| Led color:             | Red/Green/Yellow/Orange/Blue/White/RG/RB/RGB                |
| Led life:              | 50000 hours                                                 |
| Protection grade:      | IP67                                                        |