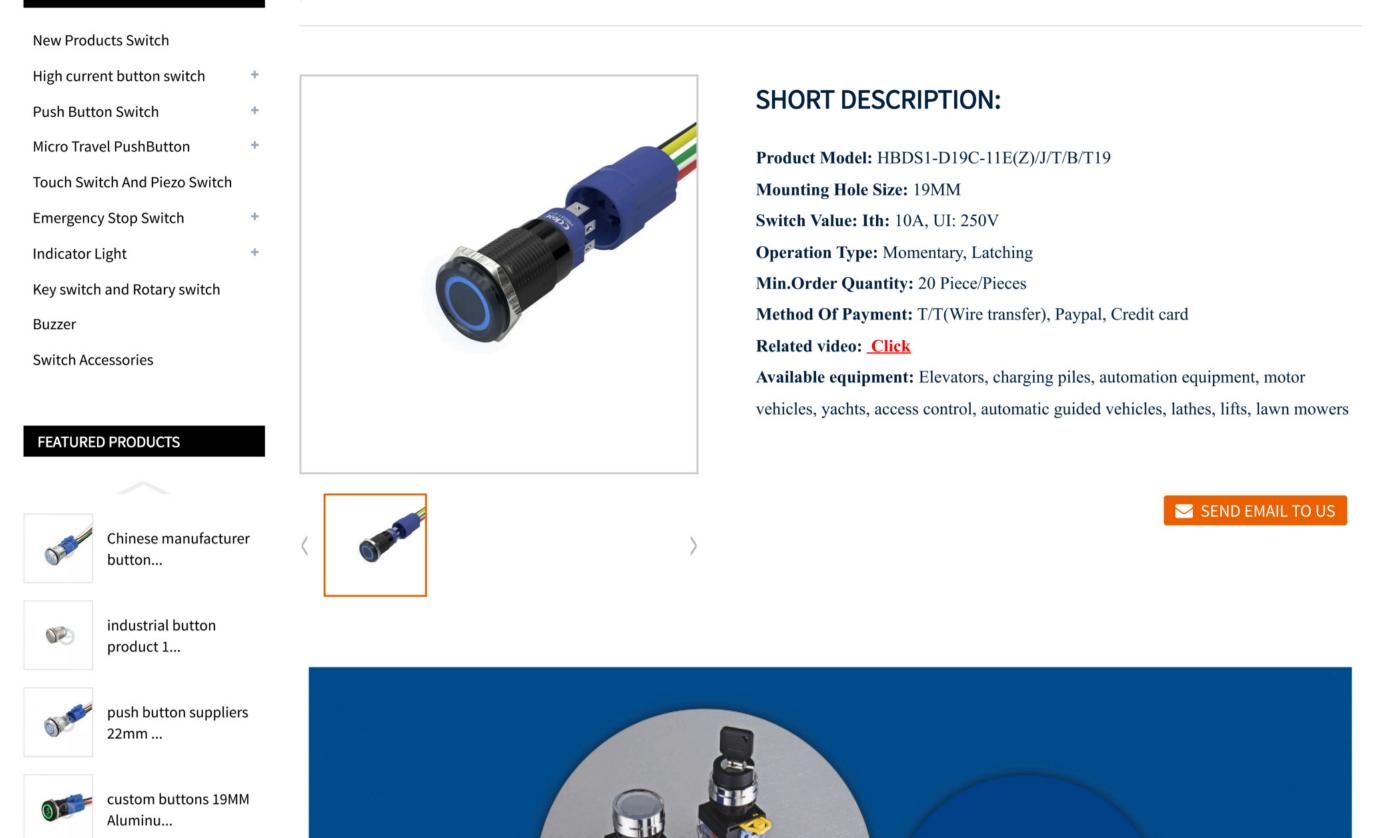

# CDOE ring led latching 19mm spdt black shell push button switch

push to start 22mm mushroom...

Main selling

Metal push button

Push Button Focus on Quality Push Button manufacturing since 2003

- High current switch(Xb2,LA38)
- Micro button switch
- Emergency stop pushbutton

## ► Technical Parameter:

|                        | HBDS1-D19C black momentary push button switch               |
|------------------------|-------------------------------------------------------------|
| Product model :        | HBDS1-D19C-11E(Z)/J/T/B/T19                                 |
| Mounting hole size :   | 19MM                                                        |
| Switch value:          | Ith:10A,UI:250V                                             |
| <b>Operation type:</b> | Momentary, Latching                                         |
| Contact configuration: | 1NO1NC                                                      |
| Appearance material:   | Head: Aluminium alloy;                                      |
|                        | Switch button surface: Aluminium alloy;                     |
|                        | Base: Plastic PA66;                                         |
|                        | Contact: Silver alloy;                                      |
| Terminal type:         | Pin terminal                                                |
| Connection form:       | Supporting connector/Welding wire;                          |
| Lamp bead parameters   |                                                             |
| Rated voltage :        | 6V/12V/24V/36V/110V/220V;(Other voltages can be customized) |
| Rated current:         | ≤20mA                                                       |
| Led color:             | Red/Green/Yellow/Orange/Blue/White/RG/RB/RGB                |
| Led life:              | 50000 hours                                                 |
| Protection grade:      | IP67                                                        |