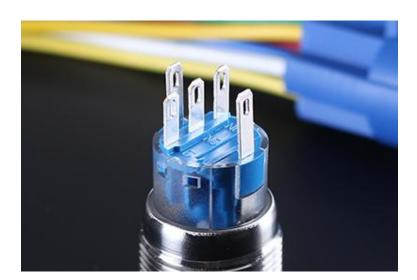

Multiple types of push button switches

Brass silver-plated terminal

Button matching connector

Suitable mounting handle

Bi-color color, Tri-color lamp bead

Custom laser symbol head

The button illumination: whether you need a single, RG Bi-color, or RGB tri-color illumination of push button switches, depending on the visibility and indication of your device.

The button symbol: whether you need a **custom symbol** or letter of push button switches, depending on the function and identification of your device. The button terminal: whether you need a **pin**, **screw**, **or other type of terminal** of push button switches, depending on the wiring and connection of your device.