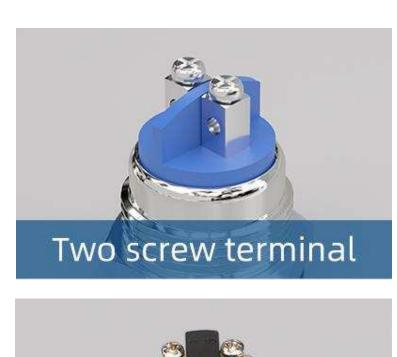

The button illumination: whether you need a single, RG Bi-color, or RGB tri-color illumination of push button switches, depending on the visibility and indication of your device.

The button symbol: whether you need a **custom symbol** or letter of push button switches, depending on the function and identification of your device. The button terminal: whether you need a **pin**, **screw**, **or other type of terminal** of push button switches, depending on the wiring and connection of your device.

They are customizable (Doorbell symbol head, horn symbol head, snowflake symbol head push button switches) and flexible, offering various options for the button shape (Round head pushbutton, Square head button, Rectangle head pushbutton switches), size(10MM.12MM.16MM.19MM.22MM.25MM.28MM.30MM), color(red, green, blue, white, and orange), material(Stainless steel shell push button switch, Nickel plated brass and Electroplated aluminum oxide alloy plating) illumination symbol type have ring led and ring power symbol, terminal(Pin terminal or Screw temrinal), etc.