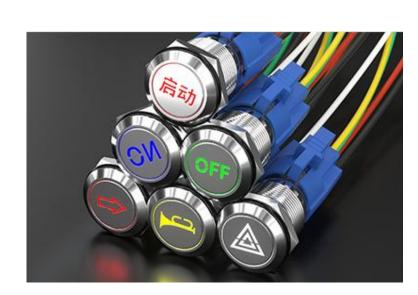

They are customizable (Doorbell symbol head, horn symbol head, snowflake symbol head push button switches) and flexible, offering various options for the button shape (Round head pushbutton, Square head button, Rectangle head pushbutton switches), size(10MM.12MM.16MM.19MM.22MM.25MM.28MM.30MM), color(red, green, blue, white, and orange), material(Stainless steel shell push button switch, Nickel plated brass and Electroplated aluminum oxide alloy plating) illumination symbol type have ring led and ring power symbol, terminal(Pin terminal or Screw temrinal), etc.

The button illumination: whether you need a single, RG Bi-color, or RGB tri-color illumination of push button switches, depending on the visibility and indication of your device.

The button symbol: whether you need a **custom symbol** or letter of push button switches, depending on the function and identification of your device. The button terminal: whether you need a **pin**, **screw**, **or other type of terminal** of push button switches, depending on the wiring and connection of your device.