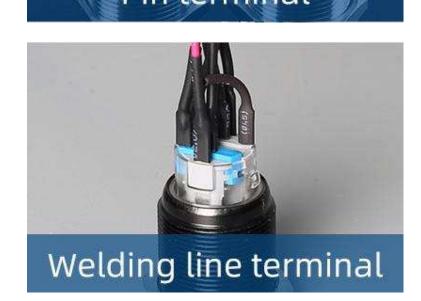

The button illumination: whether you need a single, RG Bi-color, or RGB tri-color illumination of push button switches, depending on the visibility and indication of your device.

The button symbol: whether you need a **custom symbol** or letter of push button switches, depending on the function and identification of your device. The button terminal: whether you need a **pin**, **screw**, **or other type of terminal** of push button switches, depending on the wiring and connection of your device.

They are customizable (Doorbell symbol head, horn symbol head, snowflake symbol head push button switches) and flexible, offering various options for the button shape (Round head pushbutton, Square head button, Rectangle head pushbutton switches), size(10MM.12MM.16MM.19MM.22MM.25MM.28MM.30MM), color(red, green, blue, white, and orange), material(Stainless steel shell push button switch, Nickel plated brass and Electroplated aluminum oxide alloy plating) illumination symbol type have ring led and ring power symbol, terminal(Pin terminal or Screw temrinal), etc.