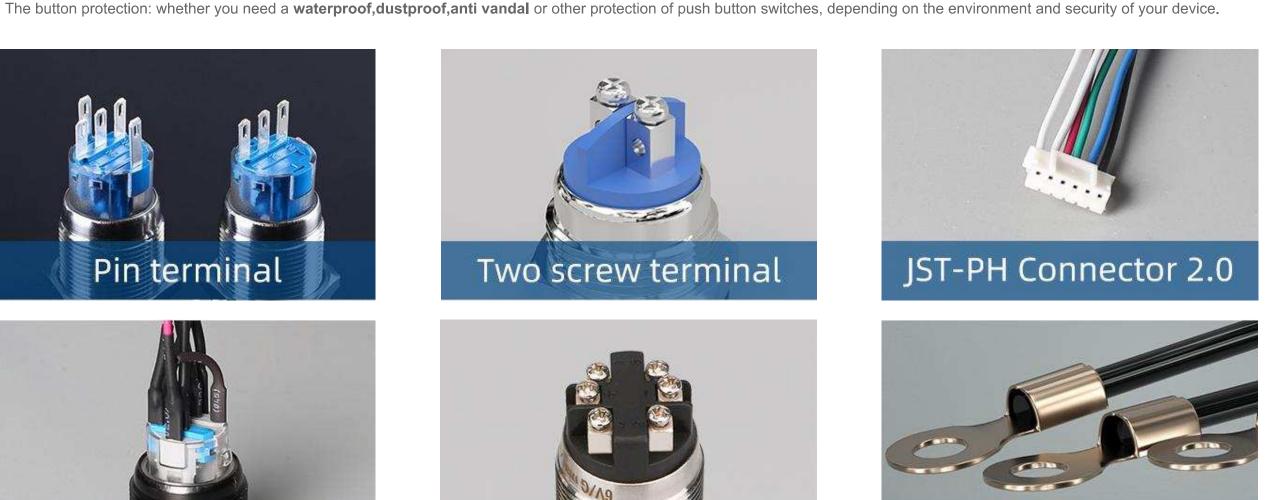

The button illumination: whether you need a single, RG Bi-color, or RGB tri-color illumination of push button switches, depending on the visibility and indication of your device.

The button symbol: whether you need a **custom symbol** or letter of push button switches, depending on the function and identification of your device. The button terminal: whether you need a **pin**, **screw**, **or other type of terminal** of push button switches, depending on the wiring and connection of your device.

They are customizable (Doorbell symbol head, horn symbol head, snowflake symbol head push button switches) and flexible, offering various options for the button shape (Round head pushbutton, Square head button, Rectangle head pushbutton switches), size(10MM.12MM.16MM.19MM.22MM.25MM.28MM.30MM), color(red, green, blue, white, and orange), material(Stainless steel shell push button switch, Nickel plated brass and Electroplated aluminum oxide alloy plating) illumination symbol type have ring led and ring power symbol, terminal(Pin terminal or Screw temrinal), etc.