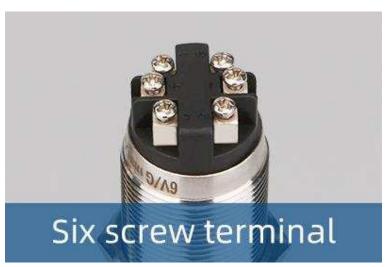

The button illumination: whether you need a single, RG Bi-color, or RGB tri-color illumination of push button switches, depending on the visibility and indication of your device.

The button symbol: whether you need a **custom symbol** or letter of push button switches, depending on the function and identification of your device. The button terminal: whether you need a **pin**, **screw**, **or other type of terminal** of push button switches, depending on the wiring and connection of your device.

They are customizable (Doorbell symbol head, horn symbol head, snowflake symbol head push button switches) and flexible, offering various options for the button shape (Round head pushbutton, Square head button, Rectangle head pushbutton switches), size(10MM.12MM.16MM.19MM.22MM.25MM.28MM.30MM), color(red, green, blue, white, and orange), material(Stainless steel shell push button switch, Nickel plated brass and Electroplated aluminum oxide alloy plating) illumination symbol type have ring led and ring power symbol, terminal(Pin terminal or Screw temrinal), etc.