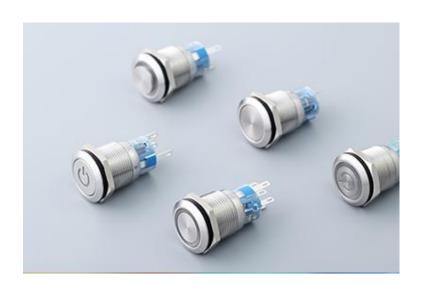

They are customizable (Doorbell symbol head, horn symbol head, snowflake symbol head push button switches) and flexible, offering various options for the button shape (Round head pushbutton, Square head button, Rectangle head pushbutton switches), size(10MM.12MM.16MM.19MM.22MM.25MM.28MM.30MM), color(red, green, blue, white, and orange), material(Stainless steel shell push button switch, Nickel plated brass and Electroplated aluminum oxide alloy plating) illumination symbol type have ring led and ring power symbol, terminal(Pin terminal or Screw temrinal), etc.

The button size: whether you need a **small**, **medium**, **or large size** of push button switches, depending on the mounting hole and panel of your device. The button material: whether you need a plastic shell, metal shell, or other material of push button switches, depending on the environment and durability of your device.