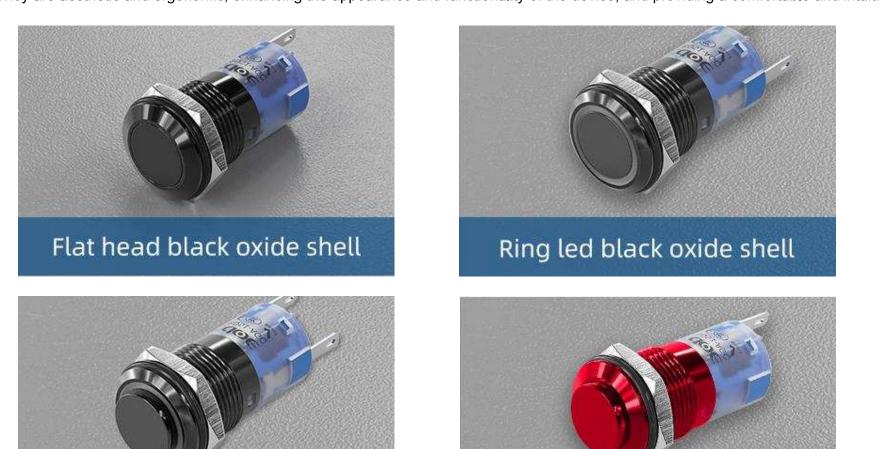

They are customizable (Doorbell symbol head, horn symbol head, snowflake symbol head push button switches) and flexible, offering various options for the button shape (Round head pushbutton, Square head button, Rectangle head pushbutton switches), size(10MM.12MM.16MM.19MM.22MM.25MM.28MM.30MM), color(red, green, blue, white, and orange), material(Stainless steel shell push button switch, Nickel plated brass and Electroplated aluminum oxide alloy plating) illumination symbol type have ring led and ring power symbol, terminal(Pin terminal or Screw temrinal), etc.

The button size: whether you need a **small**, **medium**, **or large size** of push button switches, depending on the mounting hole and panel of your device. The button material: whether you need a plastic shell, metal shell, or other material of push button switches, depending on the environment and durability of your device.