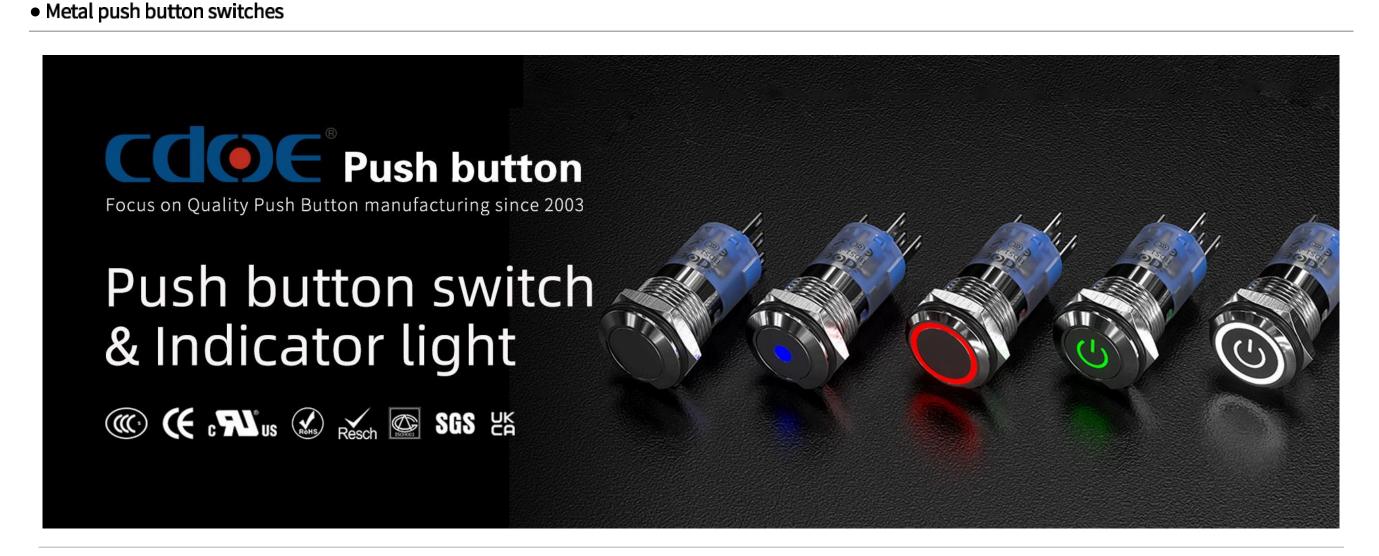

HOME / METAL PUSH BUTTON SWITCHES

NEWS

Push button switches and Indicator light

•Installation hole optional: 10MM,12MM,16MM,19MM,22MM,25MM,28MM,30MM

# Brief introduction of the product

Our waterproof push button switches products have updated the technology that can use the matching connector to realize the faster and easier connection of your device in the circuit connection process. At the same time, we can support the characteristics of customized head symbols, electroplated oxidation color shell, and multi-color lamp beads, which can better adapt to more scenes.

Multiple types of push button switches

Brass silver-plated terminal

Button matching connector

Suitable mounting handle

Bi-color color, Tri-color lamp bead

Custom laser symbol head