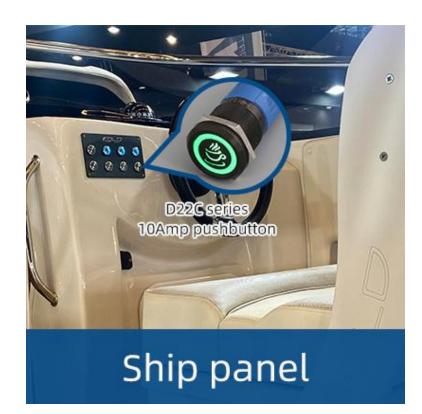

## What are the Applications of Waterproof Push Button Switches?

Push button switches are widely used in various industrial and household applications, such as:

Industrial applications, such as machine tools, elevators, cranes, robots, automation

Household applications, such as appliances, lamps, fans, doorbells, alarms, etc.

Automotive applications, such as car dashboards, steering wheels, windows, doors, horns, etc.

Medical applications, such as medical equipment, devices, instruments, etc.

Communication applications, such as phones, radios, intercoms, etc.

Entertainment applications, such as toys, games, musical instruments, etc.

Send an inquiry