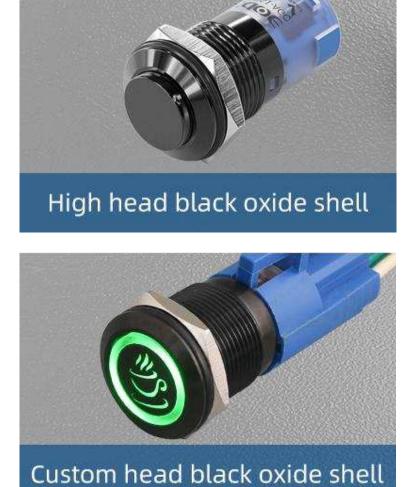

They are customizable (Doorbell symbol head, horn symbol head, snowflake symbol head push button switches) and flexible, offering various options for the button shape (Round head pushbutton, Square head button, Rectangle head pushbutton switches), size(10MM.12MM.16MM.19MM.22MM.25MM.28MM.30MM), color(red, green, blue, white, and orange), material(Stainless steel shell push button switch, Nickel plated brass and Electroplated aluminum oxide alloy plating) illumination symbol type have ring led and ring power symbol, terminal(Pin terminal or Screw temrinal), etc.

The button type: whether you need a **flat head, concave round, square head, rectangular head,** or other shape of push button switches, depending on the space and design of your device.

High head red oxide shell

High ring led black oxide shell

Special terminal