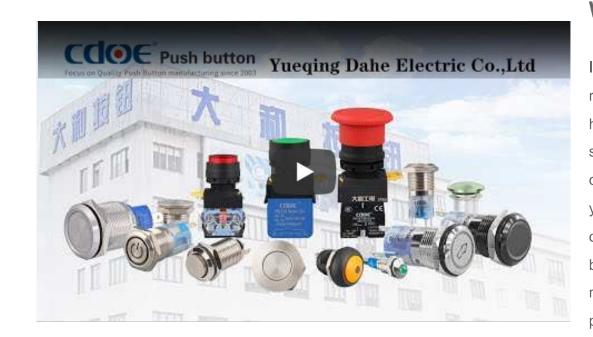

# Brief introduction of the product

Our waterproof push button switches products have updated the technology that can use the matching connector to realize the faster and easier connection of your device in the circuit connection process. At the same time, we can support the characteristics of customized head symbols, electroplated oxidation color shell, and multi-color lamp beads, which can better adapt to more scenes.

Multiple types of push button switches

Brass silver-plated terminal

Button matching connector

Suitable mounting handle

Bi-color color, Tri-color lamp bead

Custom laser symbol head