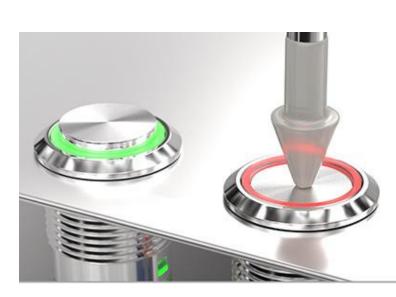

The button illumination: whether you need a single, RG Bi-color, or RGB tri-color illumination of push button switches, depending on the visibility and indication of your device.

The button symbol: whether you need a **custom symbol** or letter of push button switches, depending on the function and identification of your device. The button terminal: whether you need a **pin**, **screw**, **or other type of terminal** of push button switches, depending on the wiring and connection of your device.