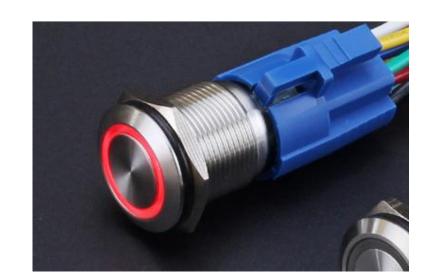

# Brief introduction of the product

Our waterproof push button switches products have updated the technology that can use the matching connector to realize the faster and easier connection of your device in the circuit connection process. At the same time, we can support the characteristics of customized head symbols, electroplated oxidation color shell, and multi-color lamp beads, which can better adapt to more scenes.

Multiple types of push button switches

Brass silver-plated terminal

Button matching connector

Suitable mounting handle

Bi-color color, Tri-color lamp bead

Custom laser symbol head