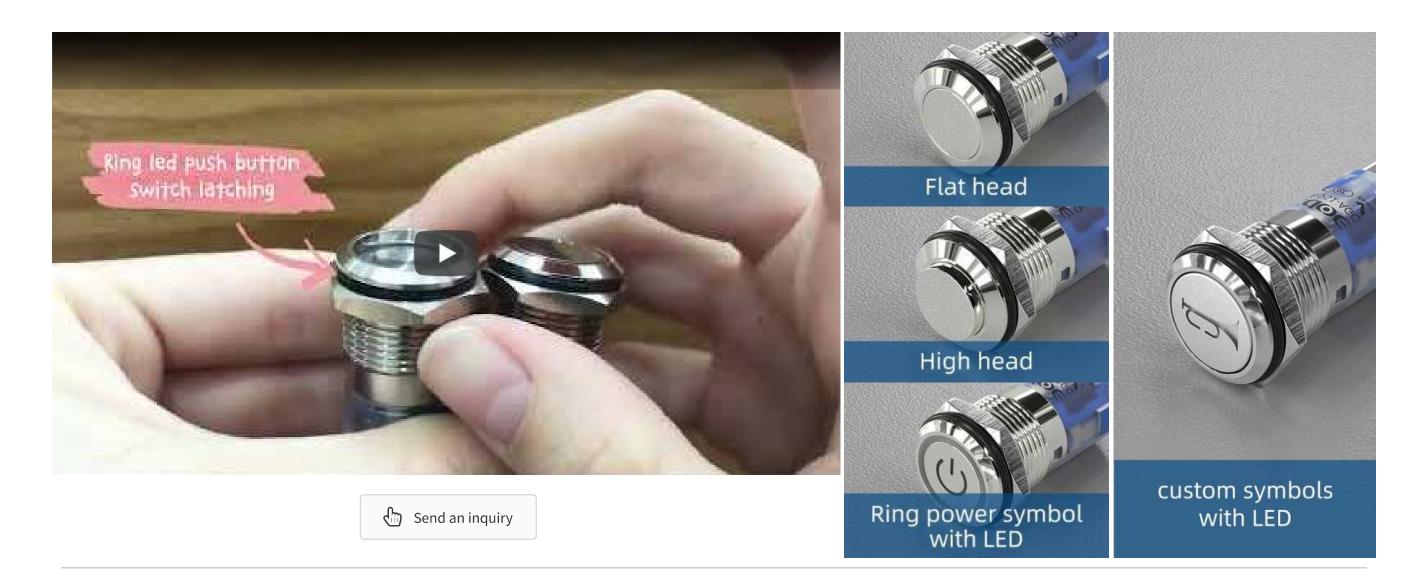

# Latching Waterproof Push Button Switches

Latching push button switches are switches that maintain the contact after the button is pressed, and only break the contact when the button is pressed again. They are also called self-locking or self-resetting switches, depending on whether the button locks or resets itself after each press. Latching push button switches are often used for continuous or permanent functions, such as turning on or off a device, or switching between different modes or states.

They are customizable (Doorbell symbol head, horn symbol head, snowflake symbol head push button switches) and flexible, offering various options for the button shape (Round head pushbutton, Square head button, Rectangle head pushbutton switches), size(10MM.12MM.16MM.19MM.22MM.25MM.28MM.30MM), color(red, green, blue, white, and orange), material(Stainless steel shell push button switch, Nickel plated brass and Electroplated aluminum oxide alloy plating) illumination symbol type have ring led and ring power symbol, terminal(Pin terminal or Screw temrinal), etc.